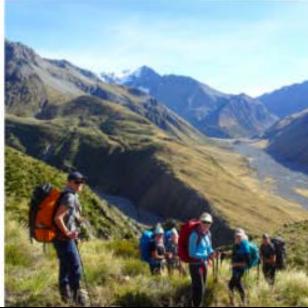

#### A Private Guided Hut - Hut Alpine Hiking Tour

Hike through the most legendary scenery in The Mackenzie Country, to a series of private huts perched in Tekapo's backcountry. Enjoy this exclusive guided multi day hike through private terrain all to yourself.

# **Mackenzie Alpine Hiking Tour HIGHLIGHTS**

- New Zealand's Newest & Most Exclusive Hiking Tour
- 4WD Private Access + Exclusive Hiking Terrain Bordering Mt Cook National Park
- 3 Private Alpine Huts Set In Some Of NZ's Finest Scenery In The Southern Alps
- Sip whiskey in NZ's highest whiskey bar "Whiskey Hut" 2200M
- Suitable For Intermediate Hikers + (not beginners)
- Fully Guided & Catered, Small Group #'s | 8 Pax Max
- Season Of Operation | Mid December Mid May