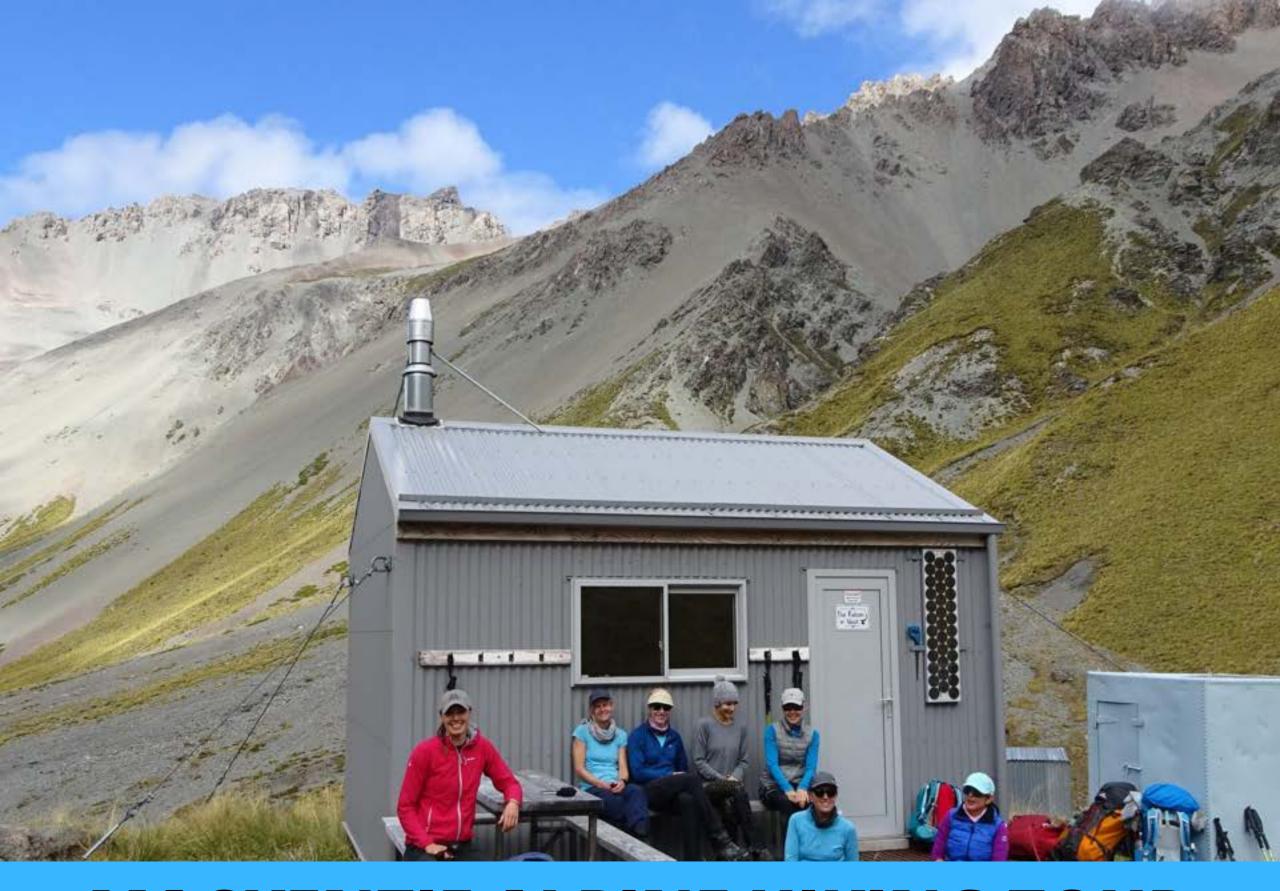

MACKENZIE ALPINE HIKING TOUR

#### A Private Guided Hut - Hut Alpine Hiking Tour

Hike through the most legendary scenery in The Mackenzie Country, to a series of private huts perched in Tekapo's backcountry. Enjoy this exclusive guided multi day hike through private terrain all to yourself.

# **Mackenzie Alpine Hiking Tour HIGHLIGHTS**

- New Zealand's Newest & Most Exclusive Hiking Tour
- 4WD Private Access + Exclusive Hiking Terrain Bordering Mt Cook National Park
- 3 Private Alpine Huts Set In Some Of NZ's Finest Scenery In The Southern Alps
- Sip whiskey in NZ's highest whiskey bar "Whiskey Hut" 2200M
- Suitable For Intermediate Hikers + (not beginners)
- Fully Guided & Catered, Small Group #'s | 8 Pax Max
- Season Of Operation | Mid December Mid May