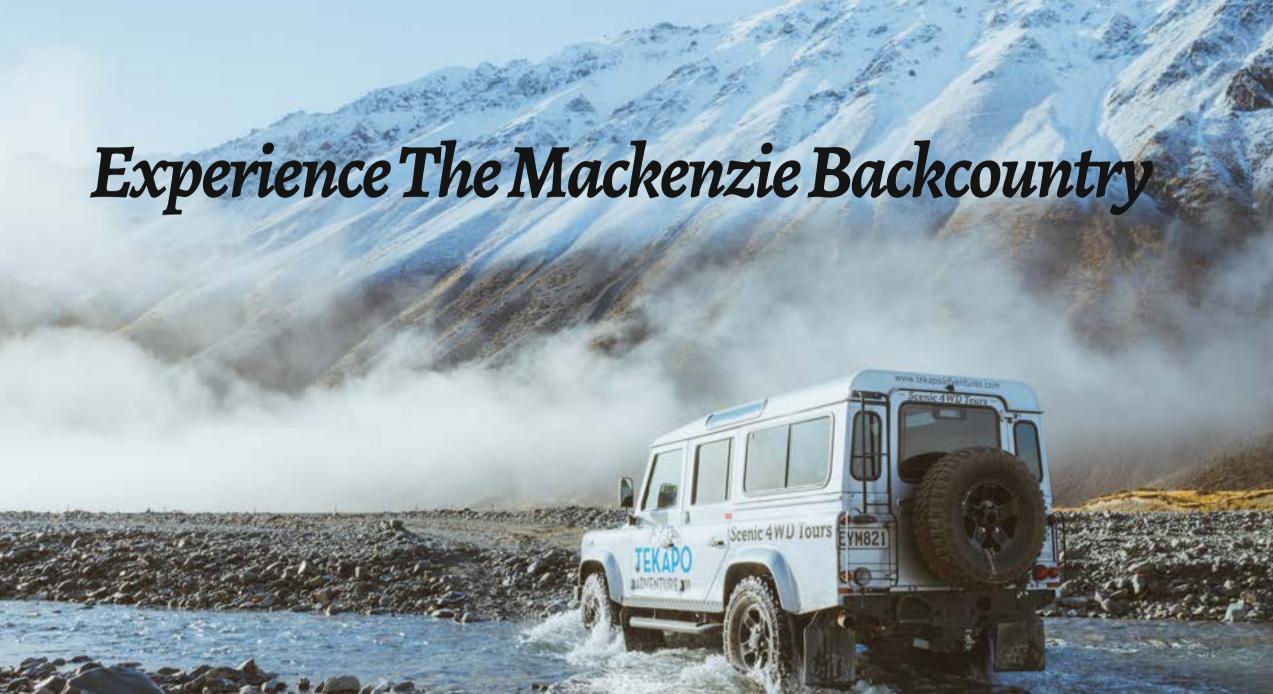

Tekapo Adventures offers visitors the opportunity to experience The Mackenzie Country's most breathtaking landscapes, accessed via exclusive and private High country stations surrounding Lake Tekapo and Mt Cook.

Travel with professional drivers in comfortable and authentic Land Rover Defenders offering access to remote and stunning scenery in The Mackenzie High Country.

Explore the finest backcountry far away from the crowds and into the heart and soul of New Zealand's most unique and impressive natural landscapes.