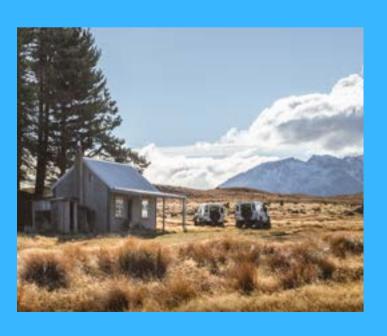

# **CASS VALLEY TOUR HIGHLIGHTS**

- Explore a remote wilderness of a stunning alpine valley
- Visit iconic backcountry Musterers huts, travel through rivers & streams
- View breathtaking waterfalls, glaciers, moraines, and big mountains.
- View endangered wading birds such as Banded Dotterels, Black Stilts, Wry Bill, and other species.
- Tea, Coffee & light snack included