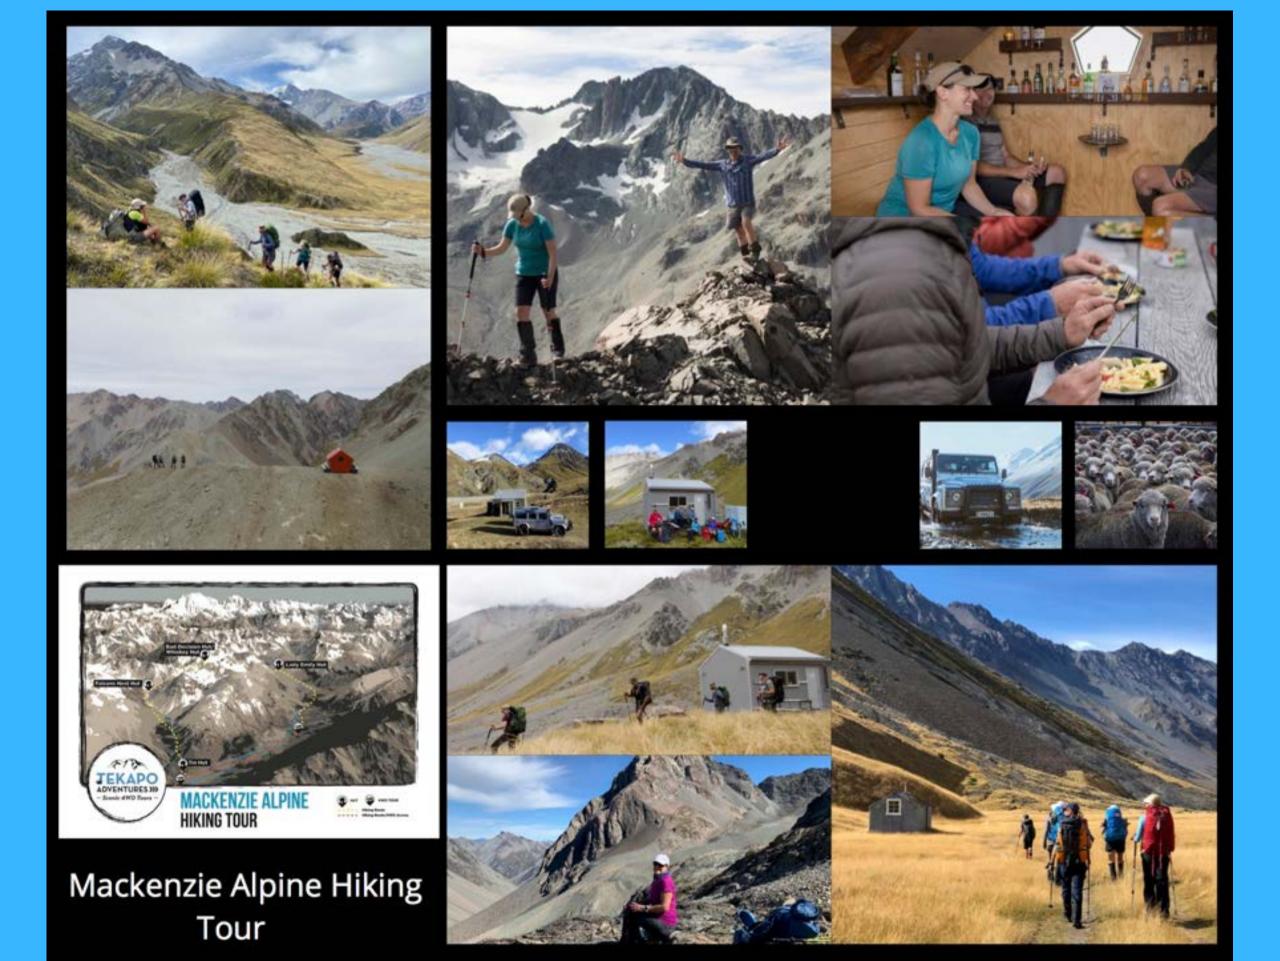

MACKENZIE ALPINE HIKING TOUR

#### A Private Guided Hut - Hut Alpine Hiking Tour

Hike through the most legendary scenery in The Mackenzie Country, to a series of private huts perched in Tekapo's backcountry. Enjoy this exclusive guided multi day hike through private terrain all to yourself.

# **Mackenzie Alpine Hiking Tour HIGHLIGHTS**

- New Zealand's Newest & Most Exclusive Hiking Tour
- 4WD Private Access + Exclusive Hiking Terrain Bordering Mt Cook National Park
- 3 Private Alpine Huts Set In Some Of NZ's Finest Scenery In The Southern Alps
- Sip whiskey in NZ's highest whiskey bar "Whiskey Hut" 2200M
- Suitable For Intermediate Hikers + (not beginners)
- Fully Guided & Catered, Small Group #'s | 8 Pax Max
- Season Of Operation | Mid December Mid May