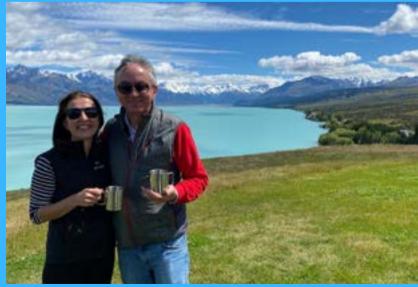

# **BRAEMAR STATION MT COOK TOUR**

### 3 HR | BRAEMAR STATION MT COOK BACKCOUNTRY TOUR

Tour Times: October - May 9:00 AM June - September - (No Tours Winter)

Min # Participants 2, Max 12

Client Pickup: AOTEA GIFTS Parking Lot, Lake Tekapo, New Zealand, 8 Rapuwai Lane / Tekapo Township

# BRAEMAR STATION MT COOK TOUR HIGHLIGHTS

- The best and unique views of Mt Cook, Mt Tasman, The Main Divide, Lake Pukaki, and the Ben Ohau Mountains.
- The most impressive Mackenzie Basin scenery, explore the heart of NZ's High Country.
- Feed farm animals such as sheep, Angus cattle, goats, Red Deer
- Tea, Coffee and light snacks included