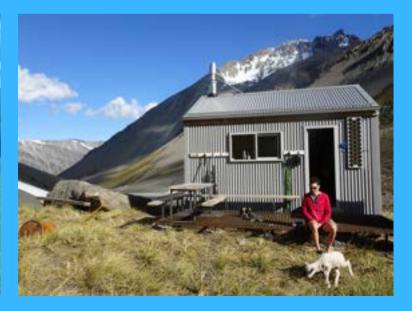

MACKENZIE ALPINE HIKING TOUR

#### A Private Guided Hut - Hut Alpine Hiking Tour

Hike through the most legendary scenery in The Mackenzie Country, to a series of private huts perched in Tekapo's backcountry. Enjoy this exclusive guided multi day hike through private terrain all to yourself.

# **Mackenzie Alpine Hiking Tour HIGHLIGHTS**

- New Zealand's Newest & Most Exclusive Hiking Tour
- 4WD Private Access + Exclusive Hiking Terrain Bordering Mt Cook National Park
- 3 Private Alpine Huts Set In Some Of NZ's Finest Scenery In The Southern Alps
- Sip whiskey in NZ's highest whiskey bar "Whiskey Hut" 2200M
- Suitable For Intermediate Hikers + (not beginners)
- Fully Guided & Catered, Small Group #'s | 8 Pax Max
- Season Of Operation | Mid December Mid May