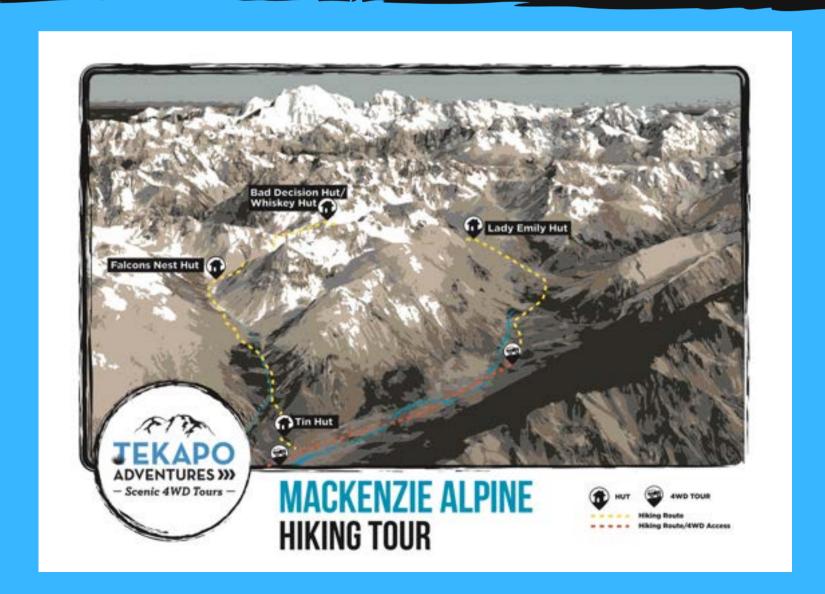

MACKENZIE ALPINE HIKING TOUR

#### A Private Guided Hut - Hut Alpine Hiking Tour

Hike through the most legendary scenery in The Mackenzie Country, to a series of private huts perched in Tekapo's backcountry. Enjoy this exclusive guided multi day hike through private terrain all to yourself.

# **Mackenzie Alpine Hiking Tour HIGHLIGHTS**

- New Zealand's Newest & Most Exclusive Hiking Tour
- 4WD Private Access + Exclusive Hiking Terrain Bordering Mt Cook National Park
- 3 Private Alpine Huts Set In Some Of NZ's Finest Scenery In The Southern Alps
- Sip whiskey in NZ's highest whiskey bar "Whiskey Hut" 2200M
- Suitable For Intermediate Hikers + (not beginners)
- Fully Guided & Catered, Small Group #'s | 8 Pax Max
- Season Of Operation | Mid December Mid May