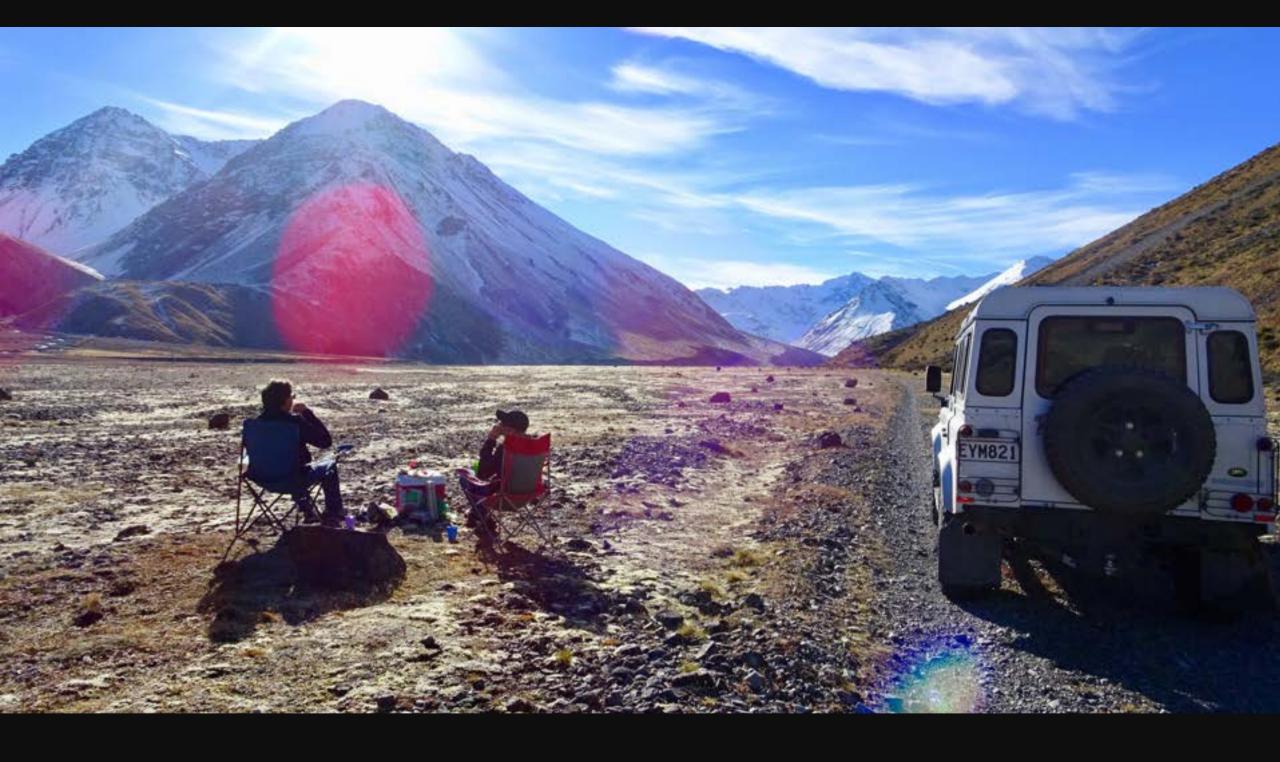

# **CASS VALLEY TOUR HIGHLIGHTS**

- Explore a remote wilderness of a stunning alpine valley
- Visit iconic backcountry Musterers huts, travel through rivers & streams
- View breathtaking waterfalls, glaciers, moraines, and big mountains.
- View endangered wading birds such as Banded Dotterels, Black Stilts, Wry Bill, and other species.
- Tea, Coffee & light snack included

# PRIVATE TOUR HIGHLIGHTS

- Enjoy the peace and luxury of exploring The Mackenzie
   Country's wilderness with your own family, private group or as a couple.
- PhotographyTours, Birding Tours, Lupins Flower Tours, Farm Tours
- Custom Tour Options Available + Full Day & Overnight Backcountry Stargazing Options Available
- Wine & Boutique Lunches/ Meals Available on Request
- Tea, Coffee & Light snacks included