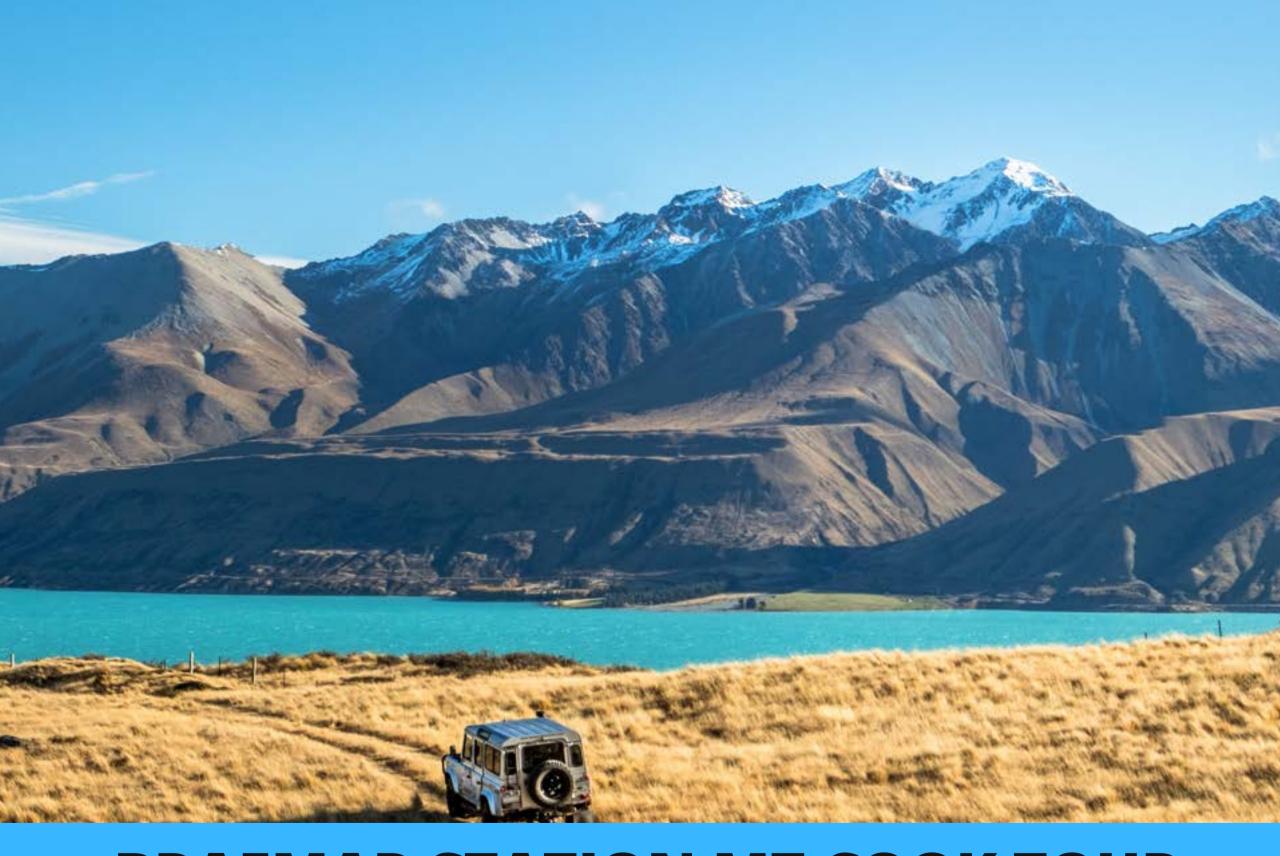

# **BRAEMAR STATION MT COOK TOUR**

### 3 HR | BRAEMAR STATION MT COOK BACKCOUNTRY TOUR

Tour Times: October - May 9:00 AM June - September - (No Tours Winter)

Min # Participants 2, Max 12

Client Pickup: AOTEA GIFTS Parking Lot, Lake Tekapo, New Zealand, 8 Rapuwai Lane / Tekapo Township

# BRAEMAR STATION MT COOK TOUR HIGHLIGHTS

- The best and unique views of Mt Cook, Mt Tasman, The Main Divide, Lake Pukaki, and the Ben Ohau Mountains.
- The most impressive Mackenzie Basin scenery, explore the heart of NZ's High Country.
- Feed farm animals such as sheep, Angus cattle, goats, Red Deer
- Tea, Coffee and light snacks included