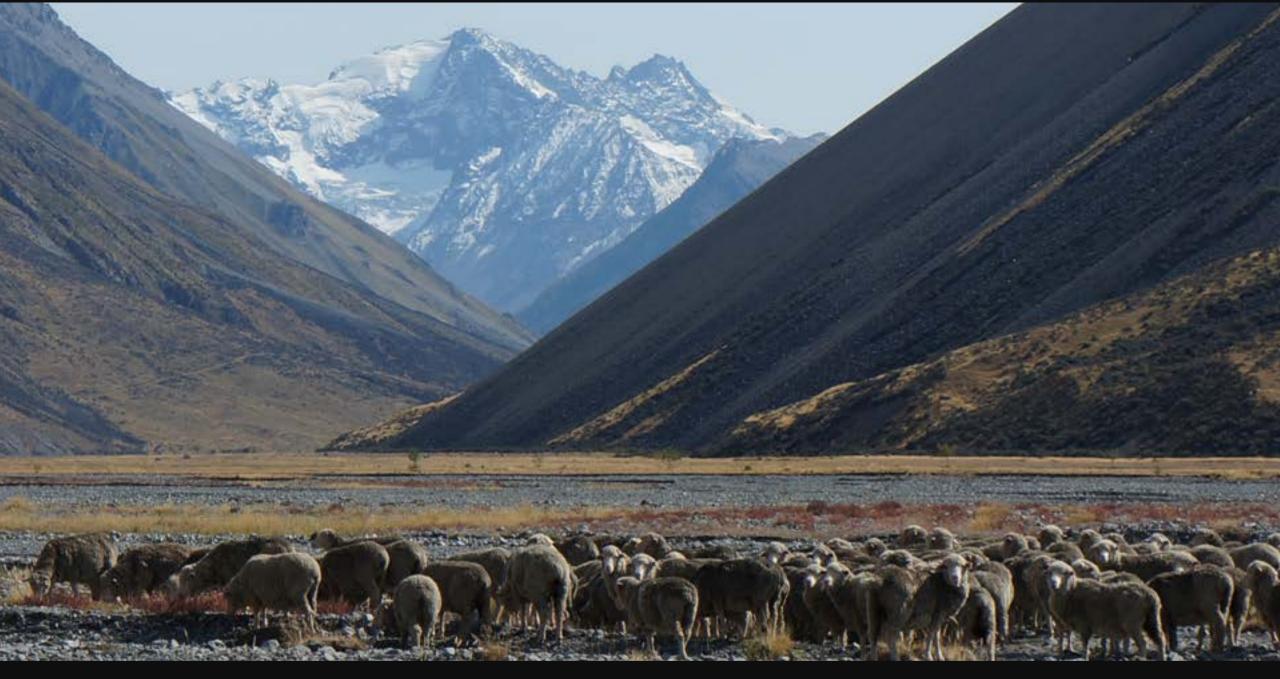

# CASS VALLEY BACKCOUNTRY TOUR

# **CASS VALLEY TOUR HIGHLIGHTS**

- Explore a remote wilderness of a stunning alpine valley
- Visit iconic backcountry Musterers huts, travel through rivers & streams
- View breathtaking waterfalls, glaciers, moraines, and big mountains.
- View endangered wading birds such as Banded Dotterels, Black Stilts, Wry Bill, and other species.
- Tea, Coffee & light snack included