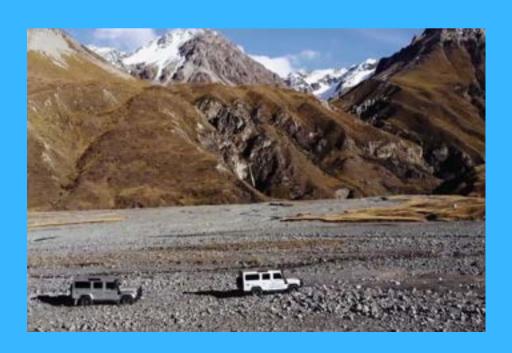

# **CASS VALLEY TOUR HIGHLIGHTS**

- Explore a remote wilderness of a stunning alpine valley
- Visit iconic backcountry Musterers huts, travel through rivers & streams
- View breathtaking waterfalls, glaciers, moraines, and big mountains.
- View endangered wading birds such as Banded Dotterels, Black Stilts, Wry Bill, and other species.
- Tea, Coffee & light snack included

# **BRAEMAR STATION MT COOK TOUR**

### 3 HR | BRAEMAR STATION MT COOK BACKCOUNTRY TOUR

Tour Times: October - May 9:00 AM June - September - (No Tours Winter)

Min # Participants 2, Max 12

Client Pickup: AOTEA GIFTS Parking Lot, Lake Tekapo, New Zealand, 8 Rapuwai Lane / Tekapo Township