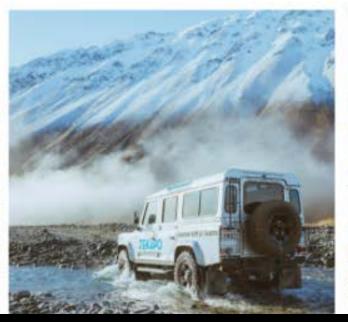

Travel with professional drivers in comfortable and authentic Land Rover Defenders offering access to remote and stunning scenery in The Mackenzie High Country.

Explore the finest backcountry far away from the crowds and into the heart and soul of New Zealand's most unique and impressive natural landscapes.

### 3 HR | CASS VALLEY BACKCOUNTRY TOUR

Tour Times : October - June 1:00 PM June - September 10:00 AM Min # 2 Pax, Max 12

Client Pickup: AOTEA GIFTS Parking Lot, Lake Tekapo, New Zealand, 8 Rapuwai Lane / Tekapo Township

# **CASS VALLEY TOUR HIGHLIGHTS**

- Explore a remote wilderness of a stunning alpine valley
- Visit iconic backcountry Musterers huts, travel through rivers & streams
- View breathtaking waterfalls, glaciers, moraines, and big mountains.
- View endangered wading birds such as Banded Dotterels, Black Stilts, Wry Bill, and other species.
- Tea, Coffee & light snack included