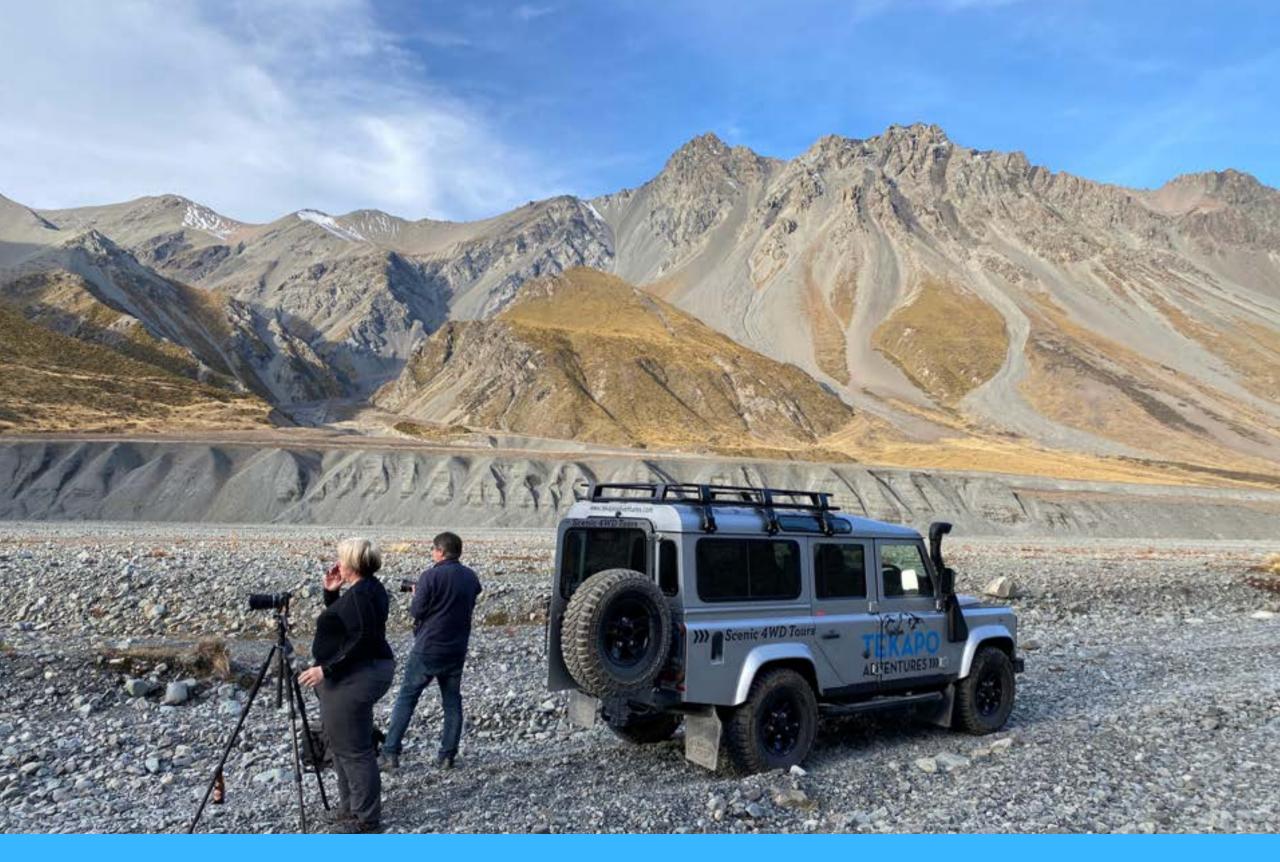

# CASS VALLEY BACKCOUNTRY TOUR

### 3 HR | CASS VALLEY BACKCOUNTRY TOUR

Tour Times : October - June 1:00 PM June - September 10:00 AM Min # 2 Pax, Max 12

Client Pickup: AOTEA GIFTS Parking Lot, Lake Tekapo, New Zealand, 8 Rapuwai Lane / Tekapo Township

# **CASS VALLEY TOUR HIGHLIGHTS**

- Explore a remote wilderness of a stunning alpine valley
- Visit iconic backcountry Musterers huts, travel through rivers & streams
- View breathtaking waterfalls, glaciers, moraines, and big mountains.
- View endangered wading birds such as Banded Dotterels, Black Stilts, Wry Bill, and other species.
- Tea, Coffee & light snack included