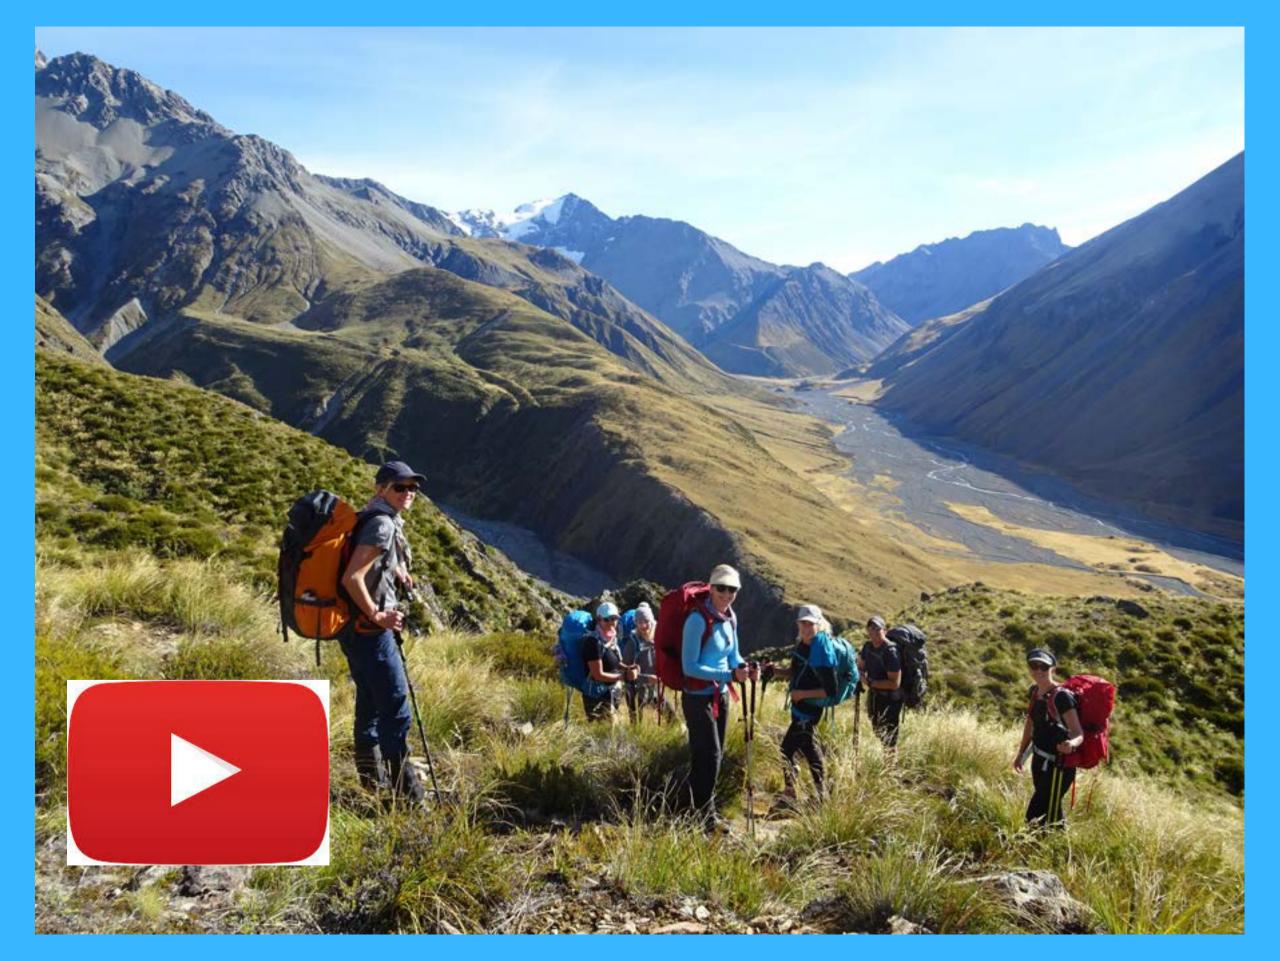

MACKENZIE ALPINE HIKING TOUR

#### A Private Guided Hut - Hut Alpine Hiking Tour

Hike through the most legendary scenery in The Mackenzie Country, to a series of private huts perched in Tekapo's backcountry. Enjoy this exclusive guided multi day hike through private terrain all to yourself.