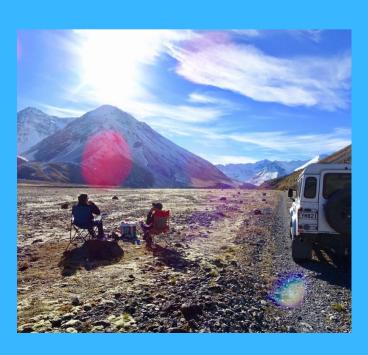

# PRIVATE MACKENZIE BACKCOUNTRY TOUR

# 4 HR | PRIVATE MACKENZIE BACKCOUNTRY TOUR or PRIVATE PHOTOGRAPHY TOUR

**Tour Times: On Request / June - June** 

Client Pickup: AOTEA GIFTS Parking Lot, Lake Tekapo, New Zealand , 8 Rapuwai Lane / Tekapo Township

# PRIVATE TOUR HIGHLIGHTS

- Enjoy the peace and luxury of exploring The Mackenzie
   Country's wilderness with your own family, private group or as a couple.
- PhotographyTours, Birding Tours, Lupins Flower Tours, Farm Tours
- Custom Tour Options Available + Full Day & Overnight Backcountry Stargazing Options Available
- Wine & Boutique Lunches/ Meals Available on Request
- Tea, Coffee & Light snacks included